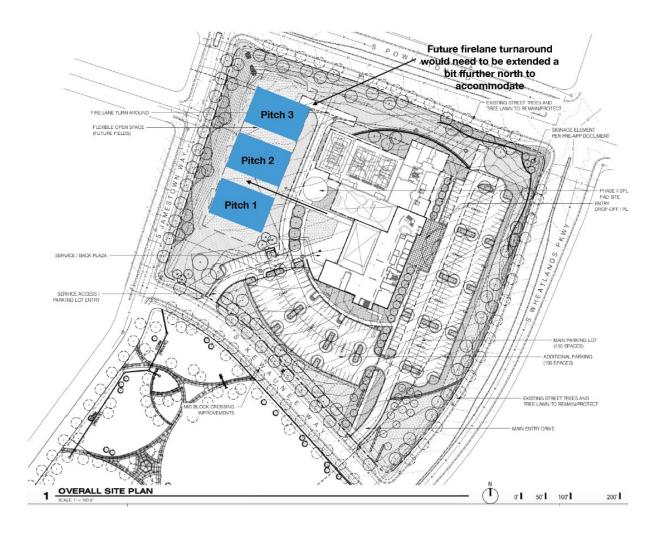

#### **Urban Soccer Fields**

Mr. Nelson reviewed alternative layouts to better utilize the site. The Board discussed the proposed options. Following discussion, upon motion duly made and seconded, the Board unanimously determined to move forward with Alternative 1 which includes enlarging the futsal/pickleball court an additional 10 feet in each direction. The Board asked Mr. Nelson to obtain an updated proposal.

Status of Production

Ms. Armitage noted that the production is still on schedule.

Discuss Specifications for Site Preparation and Authorize Bidding of Site Work Ms. Armitage noted that Urban Soccer will be providing the bid specifications next week. The Board authorized the bidding of the site work, with a bid alternative for installation of the fields.

Discuss Status of Ground Lease for Installation of Soccer Fields

Ms. Armitage noted that the District and the Authority have provided the proposed ground lease to the bank for review and comment.