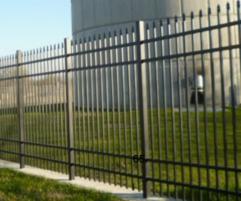

The Board reviewed Estimate # 1626 Remove Ornamental Grasses in Site Lines \$3,101.35. The Board determined to table the item and also discussed adding trimming of grasses as part of contract.

The Board reviewed Estimate # 1628 Install Aluminum Fence Around Pool A/C Unit \$4,367.92. The Board asked for a revised proposal to change the fence to wood rather than aluminum and include pictures of what it will look like.