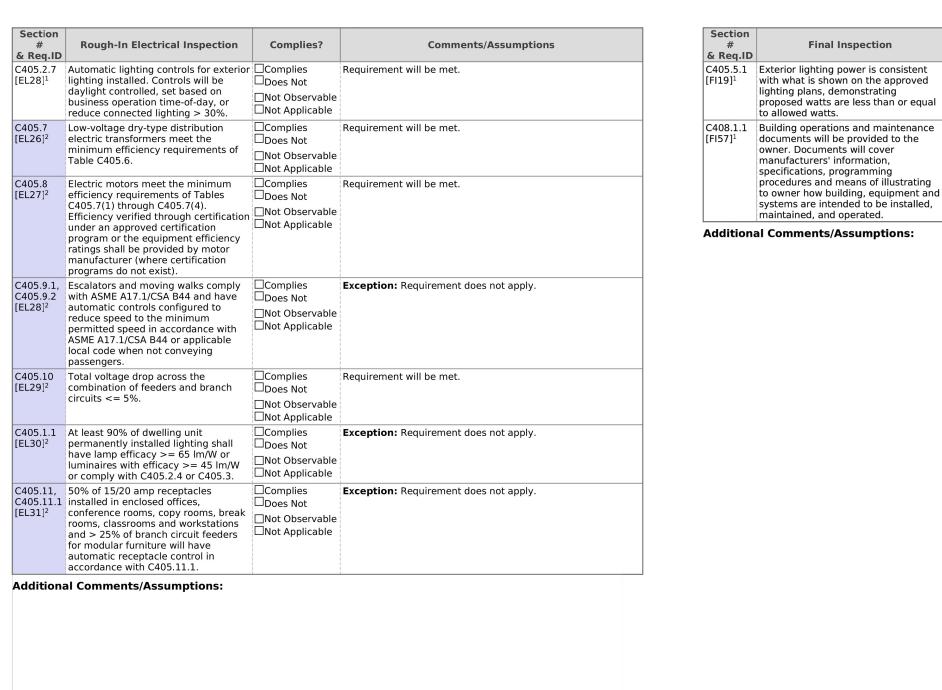

connected lighting > 30%.

C405.7(1) through C405.7(4).

ratings shall be provided by motor manufacturer (where certification programs do not exist).

local code when not conveying

C405.7 Low-voltage dry-type distribution [EL26]<sup>2</sup> electric transformers meet the

[EL28]<sup>2</sup> automatic controls configured to reduce speed to the minimum

passengers.

C405.10 Total voltage drop across the

[EL29]<sup>2</sup> combination of feeders and branch circuits <= 5%.

C405.11, 50% of 15/20 amp receptacles (C405.11, C405.11,1 [EL31]<sup>2</sup> conference rooms, copy rooms, bre

for modular furniture will have automatic receptacle control in accordance with C405.11.1. Additional Comments/Assumptions:

Table C405.6.

Section # & Req.ID

Report date: 05/09/23 Page 1 of 4

Data filename:



|                |                           | 2 14 1                   | 2 $1$ $1$ $1$ $1$ $1$ $1$ $1$ $1$ $1$ $1$ |
|----------------|---------------------------|--------------------------|-------------------------------------------|
|                | 1 High Impact (Tier 1)    | 2 Medium Impact (Tier 2) | 3 Low Impact (Tier 3)                     |
| Project Title: | 6300.00 - Wheatlands YMCA |                          | Report date: 05/09/23                     |
| Data filename: |                           |                          | Page 3 of 4                               |

Project Title: 6300.00 - Wheatlands YMCA Data filename:

### **COM***check* Software Version COMcheckWeb

### **Inspection Checklist** Energy Code: 2021 IECC

ts: 100.0% were addressed directly in the COM*ch