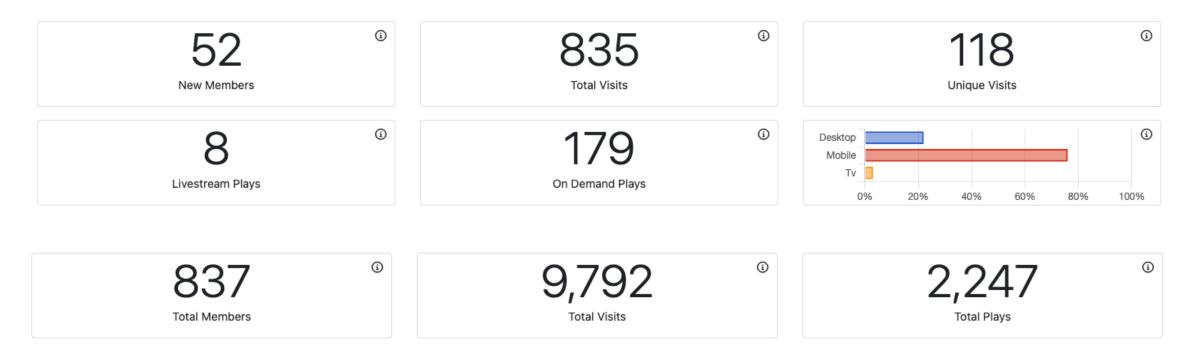

sons near me           | 16     | 371         |
| Summer Camps Denver            | 16     | 147         |
| Private Swim Lessons Denver    | 14     | 94          |
| Swimming Lessons near me       | 13     | 433         |
| Denver Summer Camps            | 12     | 178         |
| Swimming Lessons               | 10     | 643         |

### Branded Search Terms

### Non-Branded Search Terms

# Y360 Recap

| Device          | April | May  | June |
|-----------------|-------|------|------|
| Desktop         | 19%   | 21%  | 22%  |
| Mobile          | 81%   | 79%  | 76%  |
| Activity        | May   | June |      |
| Monthly Members | s 40  | 52   |      |
| Monthly Visits  | 2,487 | 862  |      |
| Monthly Plays   | 81    | 204  |      |

### Activity by Date

🛗 Jun 1, 2023 - Jun 30, 2023 🗸



# Y360 Recap – Visits By Day



# **Y360 Recap – Plays By Day**



# Y360 Recap (Detail)





| Branch                | New Members | On Demand Plays | Livestream Plays |
|-----------------------|-------------|-----------------|------------------|
| Arvada YMCA           | 16          | 27              | 0                |
| Aurora YMCA           | 8           | 11              | 0                |
| Downtown YMCA         | 3           | 17              | 6                |
| Littleton Family YMCA | 8           | 10              | 0                |
| Southwest Family YMCA | 2           | 7               | 0                |
| University Hills YMCA | 15          | 54              | 2                |

# **Engagement Overview**

- Denver Y Mobile App:
  - # of pushes: 20
  - Recipients: ~