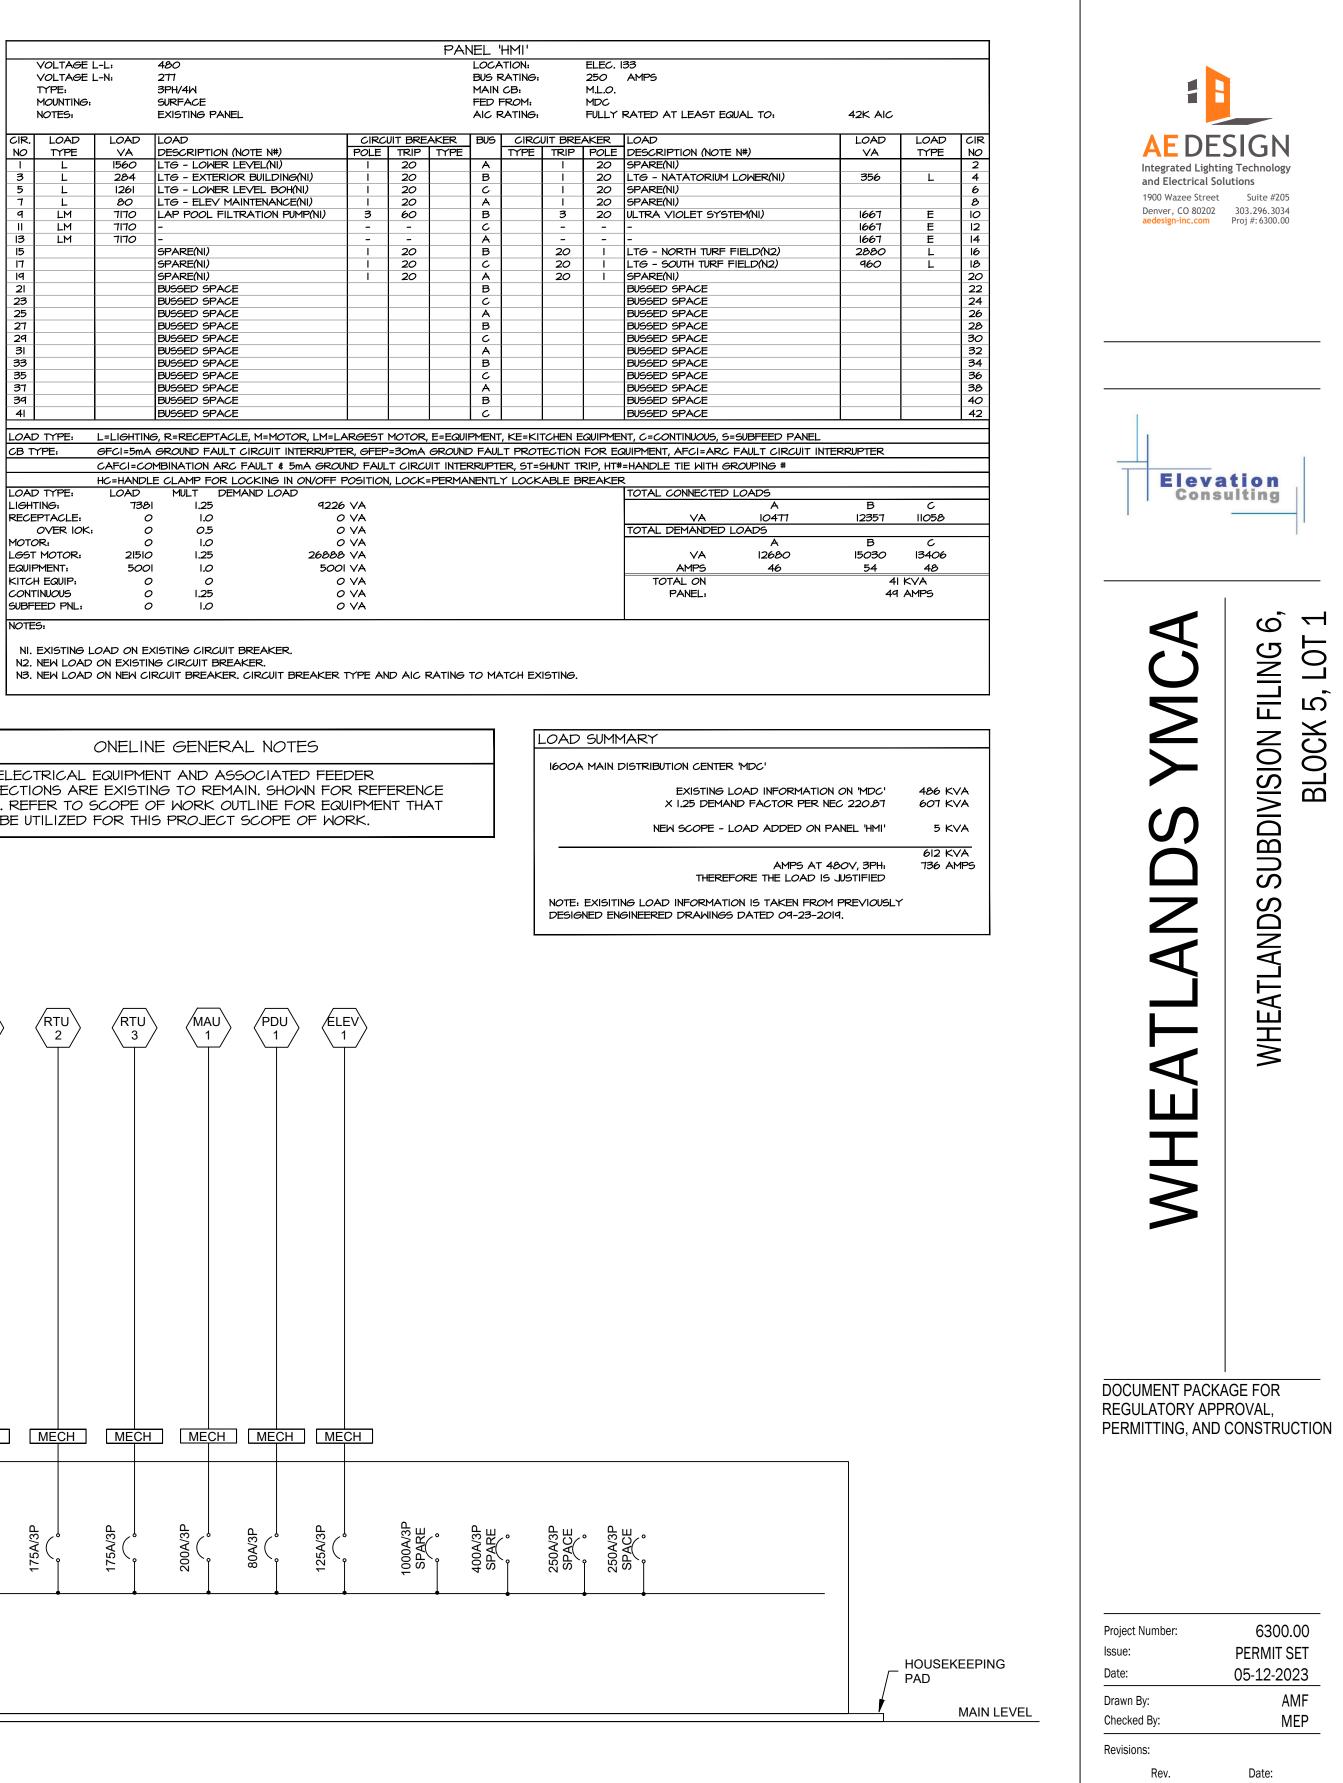

| TDI      |
|    | RPI-IO  | (E) FAMILY LOCKER                   | I20V          | LPI   |                   | TI       |
|    | RPI-II  | -                                   | -             | -     | -                 | -        |
|    | RPI-12  | (E) WOMEN'S LOCKER                  | 12 <i>0</i> V | LPI   | 2                 | TI       |
|    | RPI-13  | (E) MEN'S LOCKER                    | 12 <i>0</i> V | LPI   | 2                 | TI       |
|    | RPI-14  | TURF SOCCER FIELD - NORTH           | 2777          | HMI   | 16                | T3       |
|    | RPI-15  | TURF MULTISPORT - SOUTH             | 2777          | HMI   | 18                | T3       |
|    | RPI-I6  | _                                   | -             | -     | -                 | -        |





Sheet title: ELECTRICAL ONELINE



### BENCHMARK:

CITY OF AURORA BENCHMARK 5S6520NE001, 3" DIAM BRASS CAP (STAMPED COA BM, 23-121.8, 2005) CENTERED ON THE BACK OF A CURB OPENING INLET STRUCTURE AND FACING ON S. LITTLE RIVER PLACE AND BEING AT THE NWLY CORNER OF POWHATON RD. & S. LITTLE RIVER PLACE. AURORA DATUM ELEVATION 6017.33' (NAVD 88).

### BASIS OF BEARING:

BASIS OF BEARING FOR THIS PROJECT IS RANGE LINE WITHIN S. POWHATON ROAD ASSUMED TO BEAR S 71°54'59" E AND MONUMENTED AS SHOWN ON THE SURVEY.

|                                                                                                                                                                                                      | Software Vers<br>Lighting C