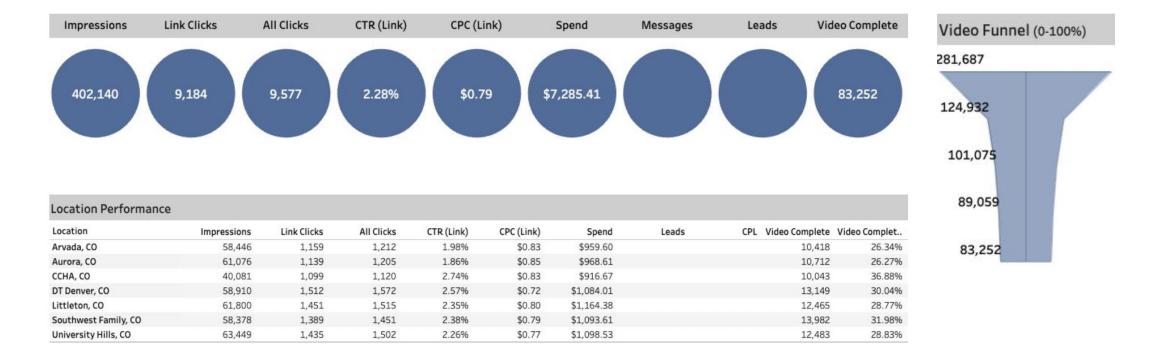

ton     |             | 50,128      | 229    | C     | 0.46%  | \$4.62     | \$1,057.70 |
| Southwest Fa  | amily       | 70,820      | 261    | C     | ).37%  | \$5.73     | \$1,494.30 |
| University Hi | lls         | 42,098      | 197    | C     | ).47%  | \$4.51     | \$888.27   |
|               | Audience Pe | rformance   |        |       |        |            |            |
|               | Audience    | Impressions | Clicks | CTR   | CPC    | Spend      |            |
|               | AGF         | 70,040      | 348    | 0.50% | \$4.25 | \$1,477.84 |            |
|               | NM          | 112,780     | 488    | 0.43% | \$4.88 | \$2,379.66 |            |
|               | FEB         | 115,392     | 484    | 0.42% | \$5.03 | \$2,434.77 |            |



## June 2023 Review





## June 2023 Review







**A** IMPRESSIONS

14,821

DENVER YMCA (NON GRANT)

## June 2023 Review

A CLICKS DENVER YMCA (NON GRANT)

2,000

\Lambda AVG. CPC DENVER YMCA (NON GRANT) \$1.02

\Lambda COST DENVER YMCA (NON GRANT) \$ 2,034.88

A CTR DENVER YMCA (NON GRANT)

13.49%

A CONV. DENVER YMCA (NON GRANT)

649.17

A CAMPAIGN PERFORMANCE DENVER YMCA (NON GRANT)

| Campaign                                             | Clicks | Impr.  | CTR    | Avg. CPC | Cost        | Conv.  |
|------------------------------------------------------|--------|--------|--------|----------|-------------|--------|
| MOTUS - Arvada - Brand [300] - [50]                  | 384    | 829    | 46.32% | \$ 0.12  | \$ 46.81    | 144    |
| MOTUS - Downtown - Brand [400] - [50]                | 351    | 860    |