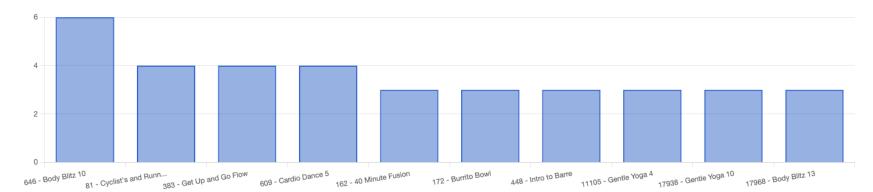

147         |
| Private Swim Lessons Denver    | 14     | 94          |
| Swimming Lessons near me       | 13     | 433         |
| Denver Summer Camps            | 12     | 178         |
| Swimming Lessons               | 10     | 643         |

### Branded Search Terms

### Non-Branded Search Terms

# Y360 Recap

| Device          | April | May  | June |
|-----------------|-------|------|------|
| Desktop         | 19%   | 21%  | 22%  |
| Mobile          | 81%   | 79%  | 76%  |
| Activity        | May   | June |      |
| Monthly Members | s 40  | 52   |      |
| Monthly Visits  | 2,487 | 862  |      |
| Monthly Plays   | 81    | 204  |      |

### Activity by Date

🛗 Jun 1, 2023 - Jun 30, 2023 🗸



# Y360 Recap – Visits By Day



# **Y360 Recap – Plays By Day**



# Y360 Recap (Detail)





| Branch                | New Members | On Demand Plays | Livestream Plays |
|-----------------------|-------------|-----------------|------------------|
| Arvada YMCA           | 16          | 27              | 0                |
| Aurora YMCA           | 8           | 11              | 0                |
| Downtown YMCA         | 3           | 17              | 6                |
| Littleton Family YMCA | 8           | 10              | 0                |
| Southwest Family YMCA | 2           | 7               | 0                |
| University Hills YMCA | 15          | 54              | 2                |

# **Engagement Overview**

- Denver Y Mobile App:
  - # of pushes: 20
  - Recipients: ~15,000/per push

## 5 Best Swimming Pools in Aurora, CO



## News Coverage:

• Articles: 9