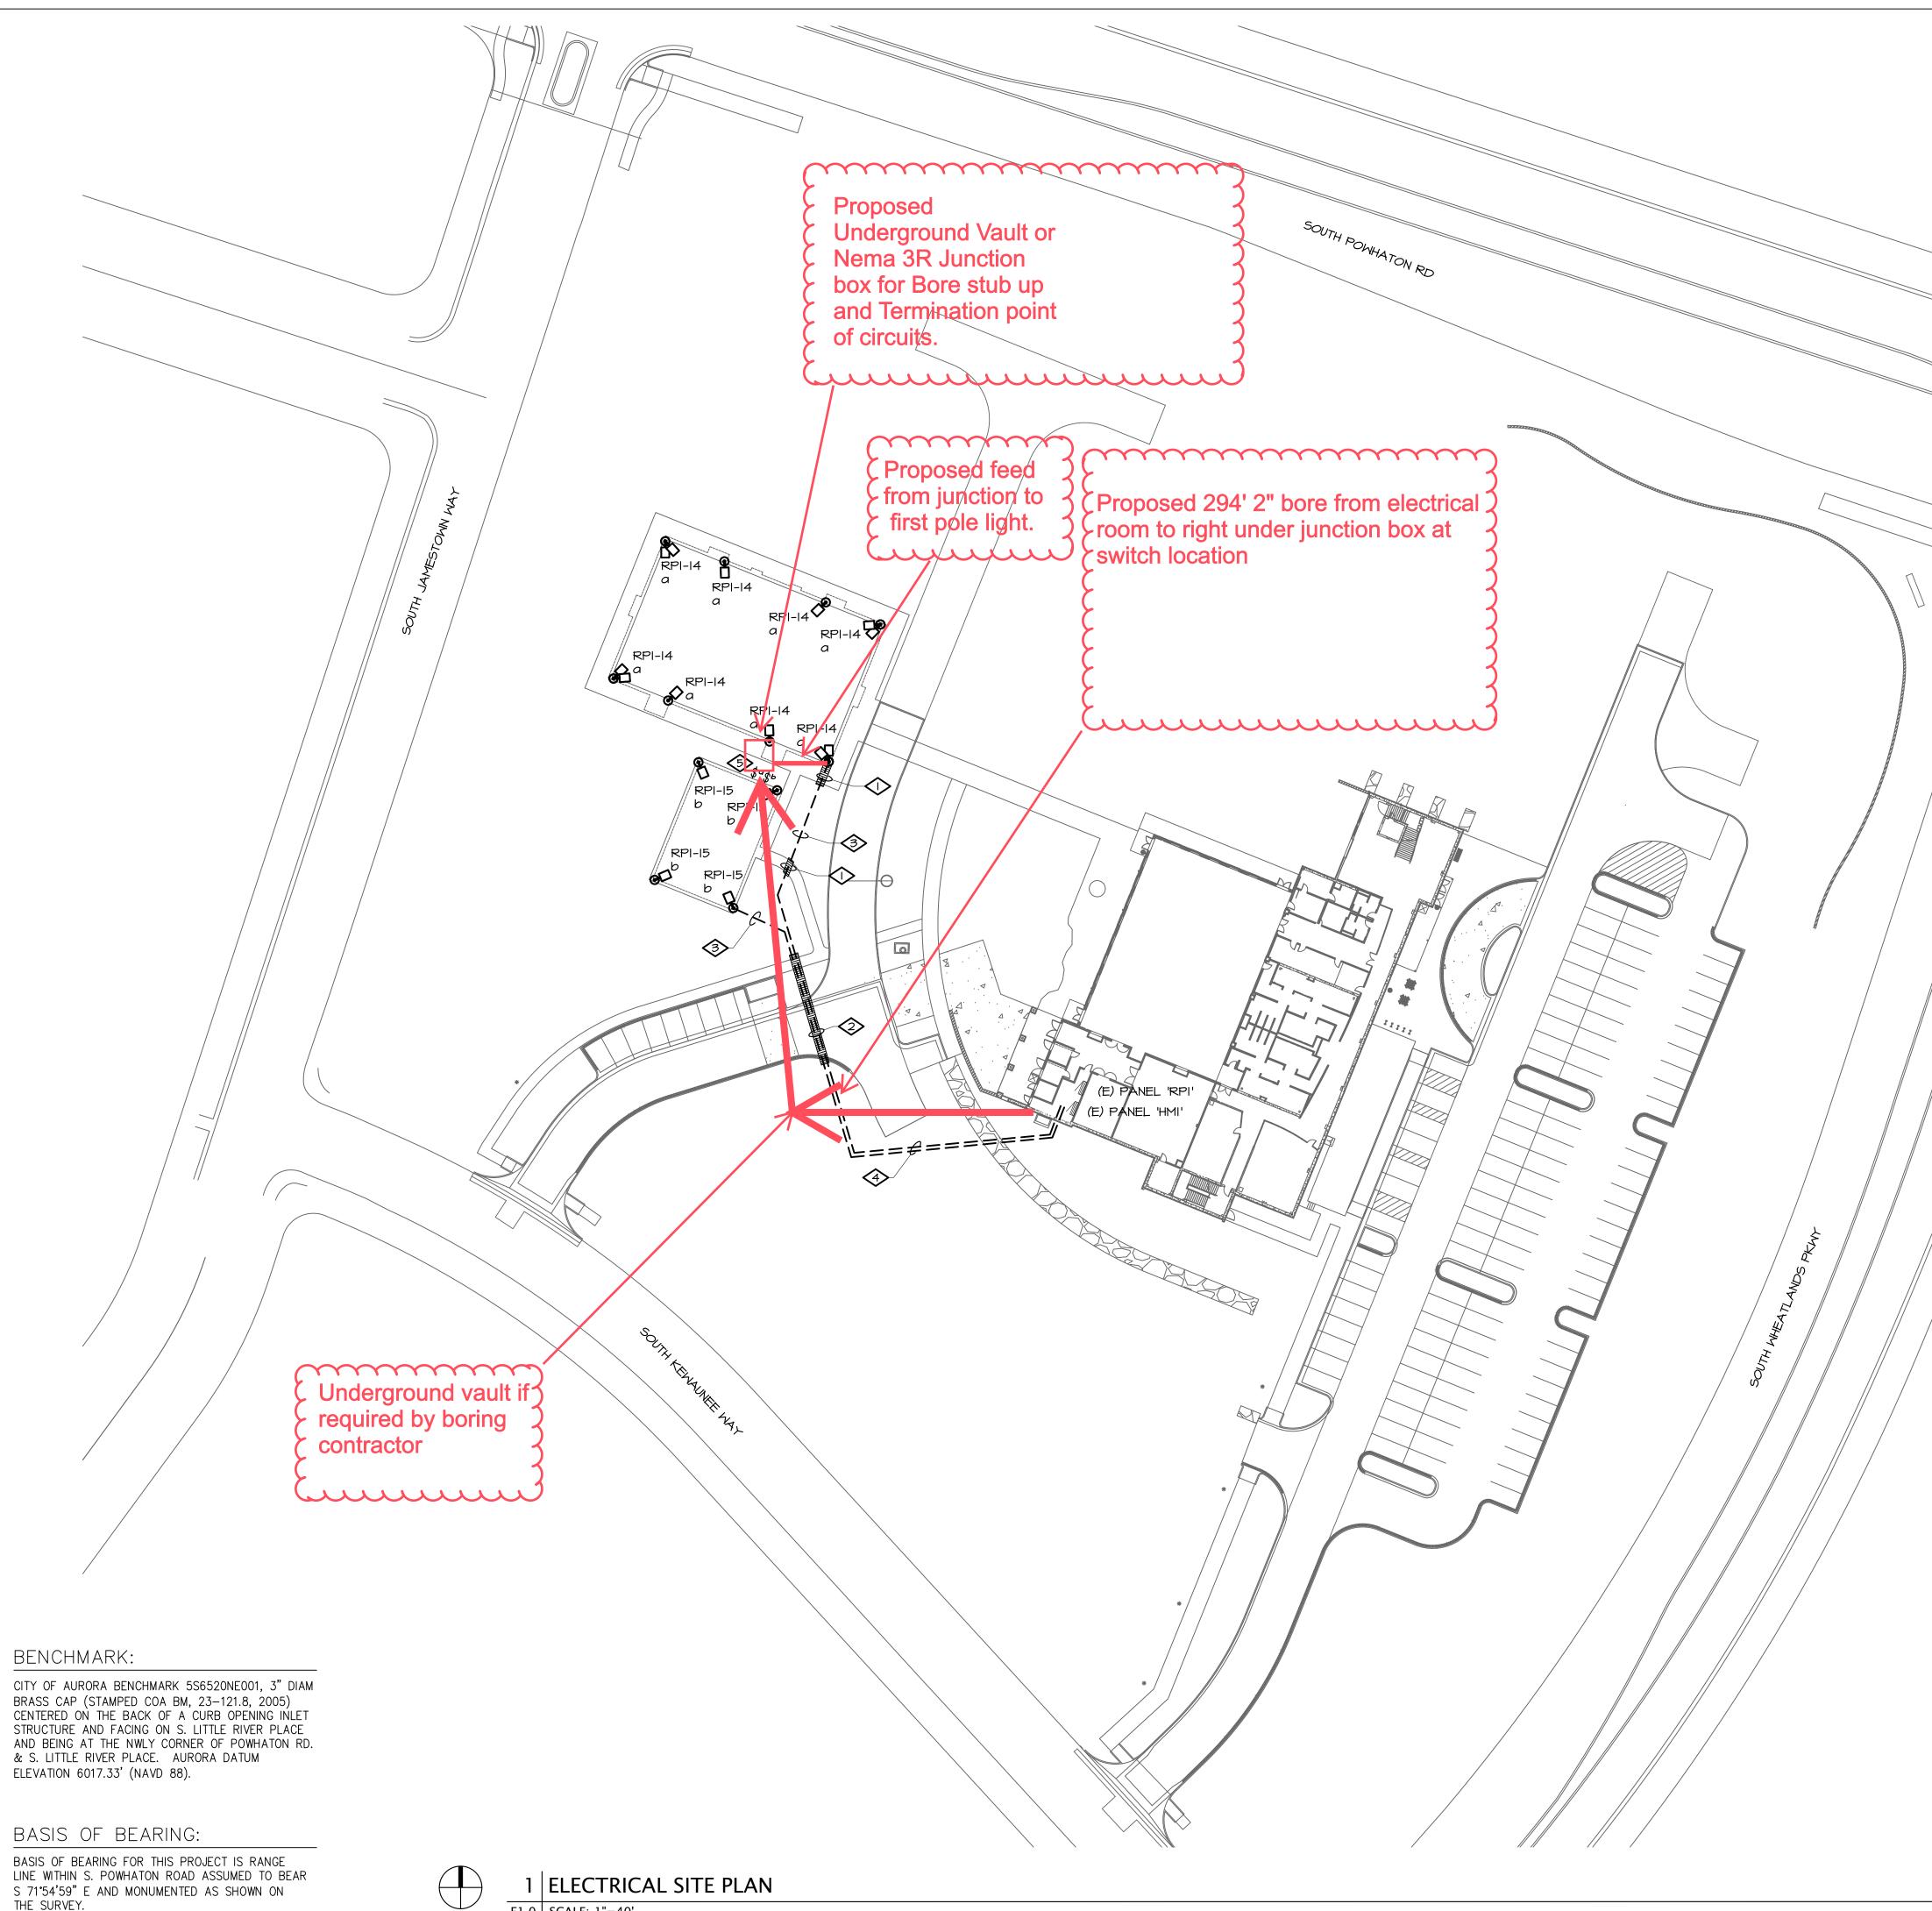

| 37. | UNLESS OTHERWISE NOTED, ALL GFCI RECEPTACLES SHALL HAVE<br>TEST/RESET SWITCHES INTEGRAL TO RECEPTACLE DEVICE.                                                                                                                                                                                                             | Ш                                                                    |                            |

> DOCUMENT PACKAGE FOR **REGULATORY APPROVAL,** PERMITTING, AND CONSTRUCTION

>

Project Number: Issue: Date: Drawn By:

Checked By:

6300.00 PERMIT SET 05-12-2023 AMF MEP

Revisions:

Date:

Sheet title: ELECTRICAL COVER SHEET





S 71°54'59" E AND MONUMENTED AS SHOWN ON THE SURVEY.

NORTH

E1.0 | SCALE: 1"=40'



A. LIGHTING FIXTURES SHOWN FOR REFERENCE ONLY. OWNER EQUIPMENT PLANS SHALL SPECIFY FIXTURE TYPE, LOCATION, AND ALL OTHER NECESSARY INFORMATION.

|              | KEYNOTE LEGEND                                                                                                                                                                                                                                                                                                         |
|--------------|------------------------------------------------------------------------------------------------------------------------------------------------------------------------------------------------------------------------------