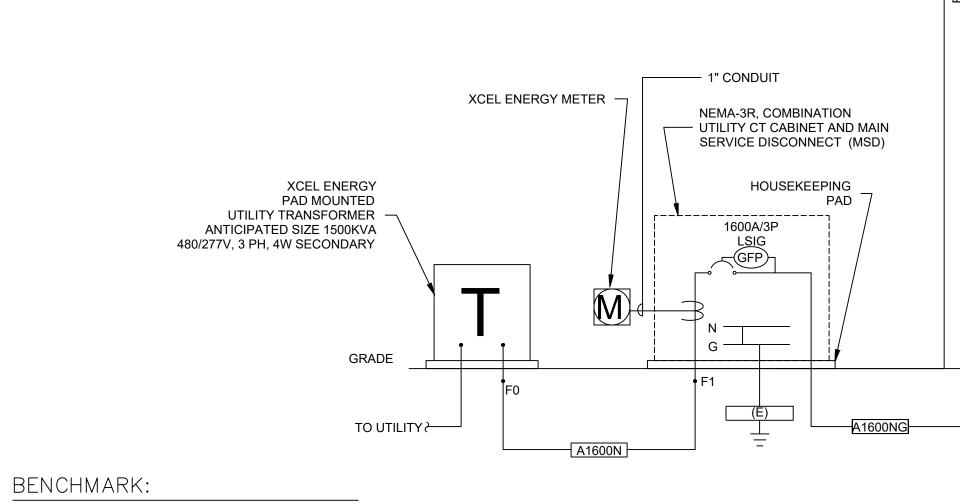

| 30 MINUTES PRIOR TO SUNSET | 30 MINUTES AFTER SUNRISE |             |          |           |            |        |                         |          |

ADDITIONALLY OFF DURING THE HOURS OF 12:00 AM AND 5:00 AM FOR ADDITIONAL ENERGY SAVINGS.

| EQUIP LET THRU<br>OR (IL-L) (LT)<br>1900 F<br>1696 F<br>1,428 F |
|-----------------------------------------------------------------|
| 696<br>,428 I                                                   |
| ,428 I                                                          |
|                                                                 |
|                                                                 |
| ,864 F                                                          |
| 864                                                             |

REATION



CITY OF AURORA BENCHMARK 5S6520NE001, 3" DIAM BRASS CAP (STAMPED COA BM, 23-121.8, 2005) CENTERED ON THE BACK OF A CURB OPENING INLET STRUCTURE AND FACING ON S. LITTLE RIVER PLACE AND BEING AT THE NWLY CORNER OF POWHATON RD. & S. LITTLE RIVER PLACE. AURORA DATUM ELEVATION 6017.33' (NAVD 88).

BASIS OF BEARING:

BASIS OF BEARING FOR THIS PROJECT IS RANGE LINE WITHIN S. POWHATON ROAD ASSUMED TO BEAR S 71°54'59" E AND MONUMENTED AS SHOWN ON THE SURVEY.

### 1 ELECTRICAL ONELINE DIAGRAM E3.0 SCALE: N.T.S.

|    |         | AY SCHEDULE - RPI                   |               |       |                   | CONTROL  |
|----|---------|-------------------------------------|---------------|-------|-------------------|----------|
|    |         | RELAY DESCRIPTION                   | VOLTAGE       |