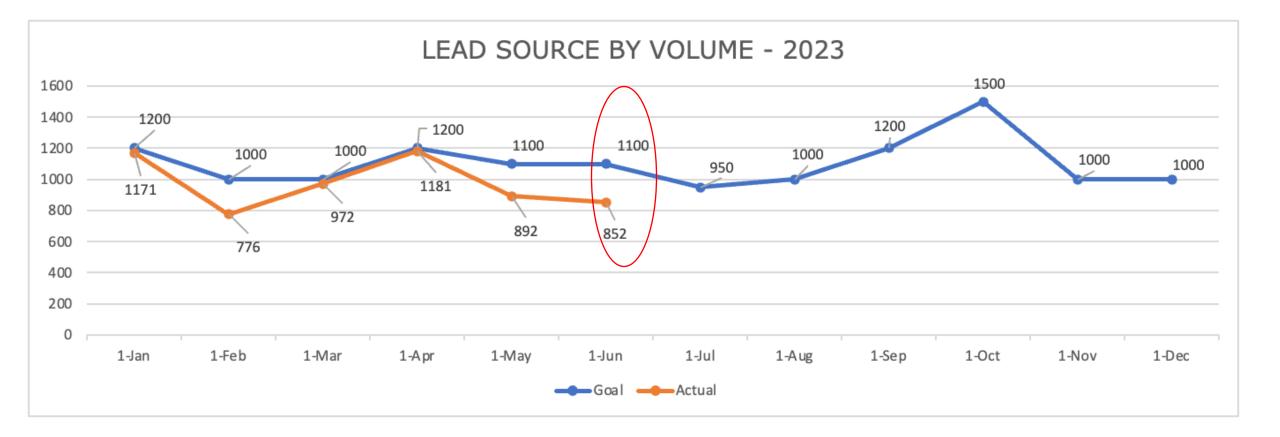

iews/users.

#### **Expectations for July 2023:**

1. Ad spend for July on Trial Pass will be reduced 35% from June, eliminating CTV.

2. Ad spend will include dedicated \$ to Summer Camp.

2. Paid social & search campaign for Y Without Walls (virtual campaign in partnership with CCHA) continues.

#### **Observations compared to May 2023:**

Clicks I on Meta 9,184 (9,716) 1 on Paid Search 2,000 (1,990) I on Grant Search 1,395 (1,492) I on Display 1,320 (1,963)

CTR (click thru rate) 1 on Meta 2.28% (2.60%) 1 on Paid Search 13.49% (13.23%) 1 on Grant Search 15.22% (14.02%) J on Display 0.44 (0.62%)

CPC (cost per click) 1 on Meta \$0.79 (\$0.76) J on Paid Search \$1.02 (\$1.04) 1 on Grant Search \$4.47 (\$4.12) 1 on Display \$4.77 (\$3.40)



\*includes data on 132 of  $\sim$  520 joins









## June Promo – Trial Pas

 Paid Display, CTV, Search, Social

Display Ads







Social Video <u>Play</u>

Social Ads <u>Play</u>



Connected TV - Play

## Dashboard Digital Campaigns

## June 2023 Review

| Imp           | ressions    | Clicks      | CTR    |       | CPC    |            | Spend      |
|---------------|-------------|-------------|--------|-------|--------|------------|------------|
| 29            | 98,212      | 1,320       | 0.449  | 6     | \$4.77 | \$         | 6,292.27   |
| Location      |             | Impressions | Clicks |       | CTR    | СРС        | Spend      |
| Arvada        |             | 49,065      | 227    | C     | ).46%  | \$4.56     | \$1,035.27 |
| Aurora        |             | 44,396      | 199    | C     | ).45%  | \$4.71     | \$936.76