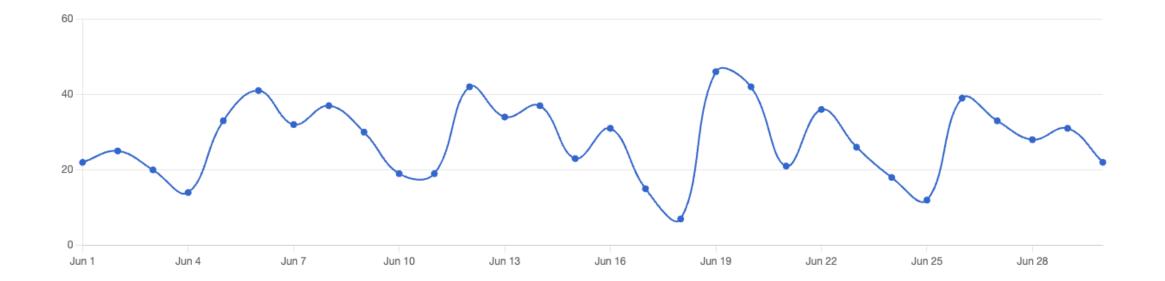

| 371         |
| Summer Camps Denver            | 16     | 147         |
| Private Swim Lessons Denver    | 14     | 94          |
| Swimming Lessons near me       | 13     | 433         |
| Denver Summer Camps            | 12     | 178         |
| Swimming Lessons               | 10     | 643         |

### Branded Search Terms

### Non-Branded Search Terms

# Y360 Recap

| Device          | April | May  | June |
|-----------------|-------|------|------|
| Desktop         | 19%   | 21%  | 22%  |
| Mobile          | 81%   | 79%  | 76%  |
| Activity        | May   | June |      |
| Monthly Members | s 40  | 52   |      |
| Monthly Visits  | 2,487 | 862  |      |
| Monthly Plays   | 81    | 204  |      |

### Activity by Date

🛗 Jun 1, 2023 - Jun 30, 2023 🗸



# Y360 Recap – Visits By Day



# **Y360 Recap – Plays By Day**



# Y360 Recap (Detail)





| Branch                | New Members | On Demand Plays | Livestream Plays |
|-----------------------|-------------|-----------------|------------------|
| Arvada YMCA           | 16          | 27              | 0                |
| Aurora YMCA           | 8           | 11              | 0                |
| Downtown YMCA         | 3           | 17              | 6                |
| Littleton Family YMCA | 8           | 10              | 0                |
| Southwest Family YMCA | 2           | 7               | 0                |
| University Hills YMCA | 15          | 54              | 2                |

# **Engagement Overview**

- Denver Y Mobile App:
  - # of pushes: 20
  - Recipients: ~15,000/per push

## 5 Best Swimm