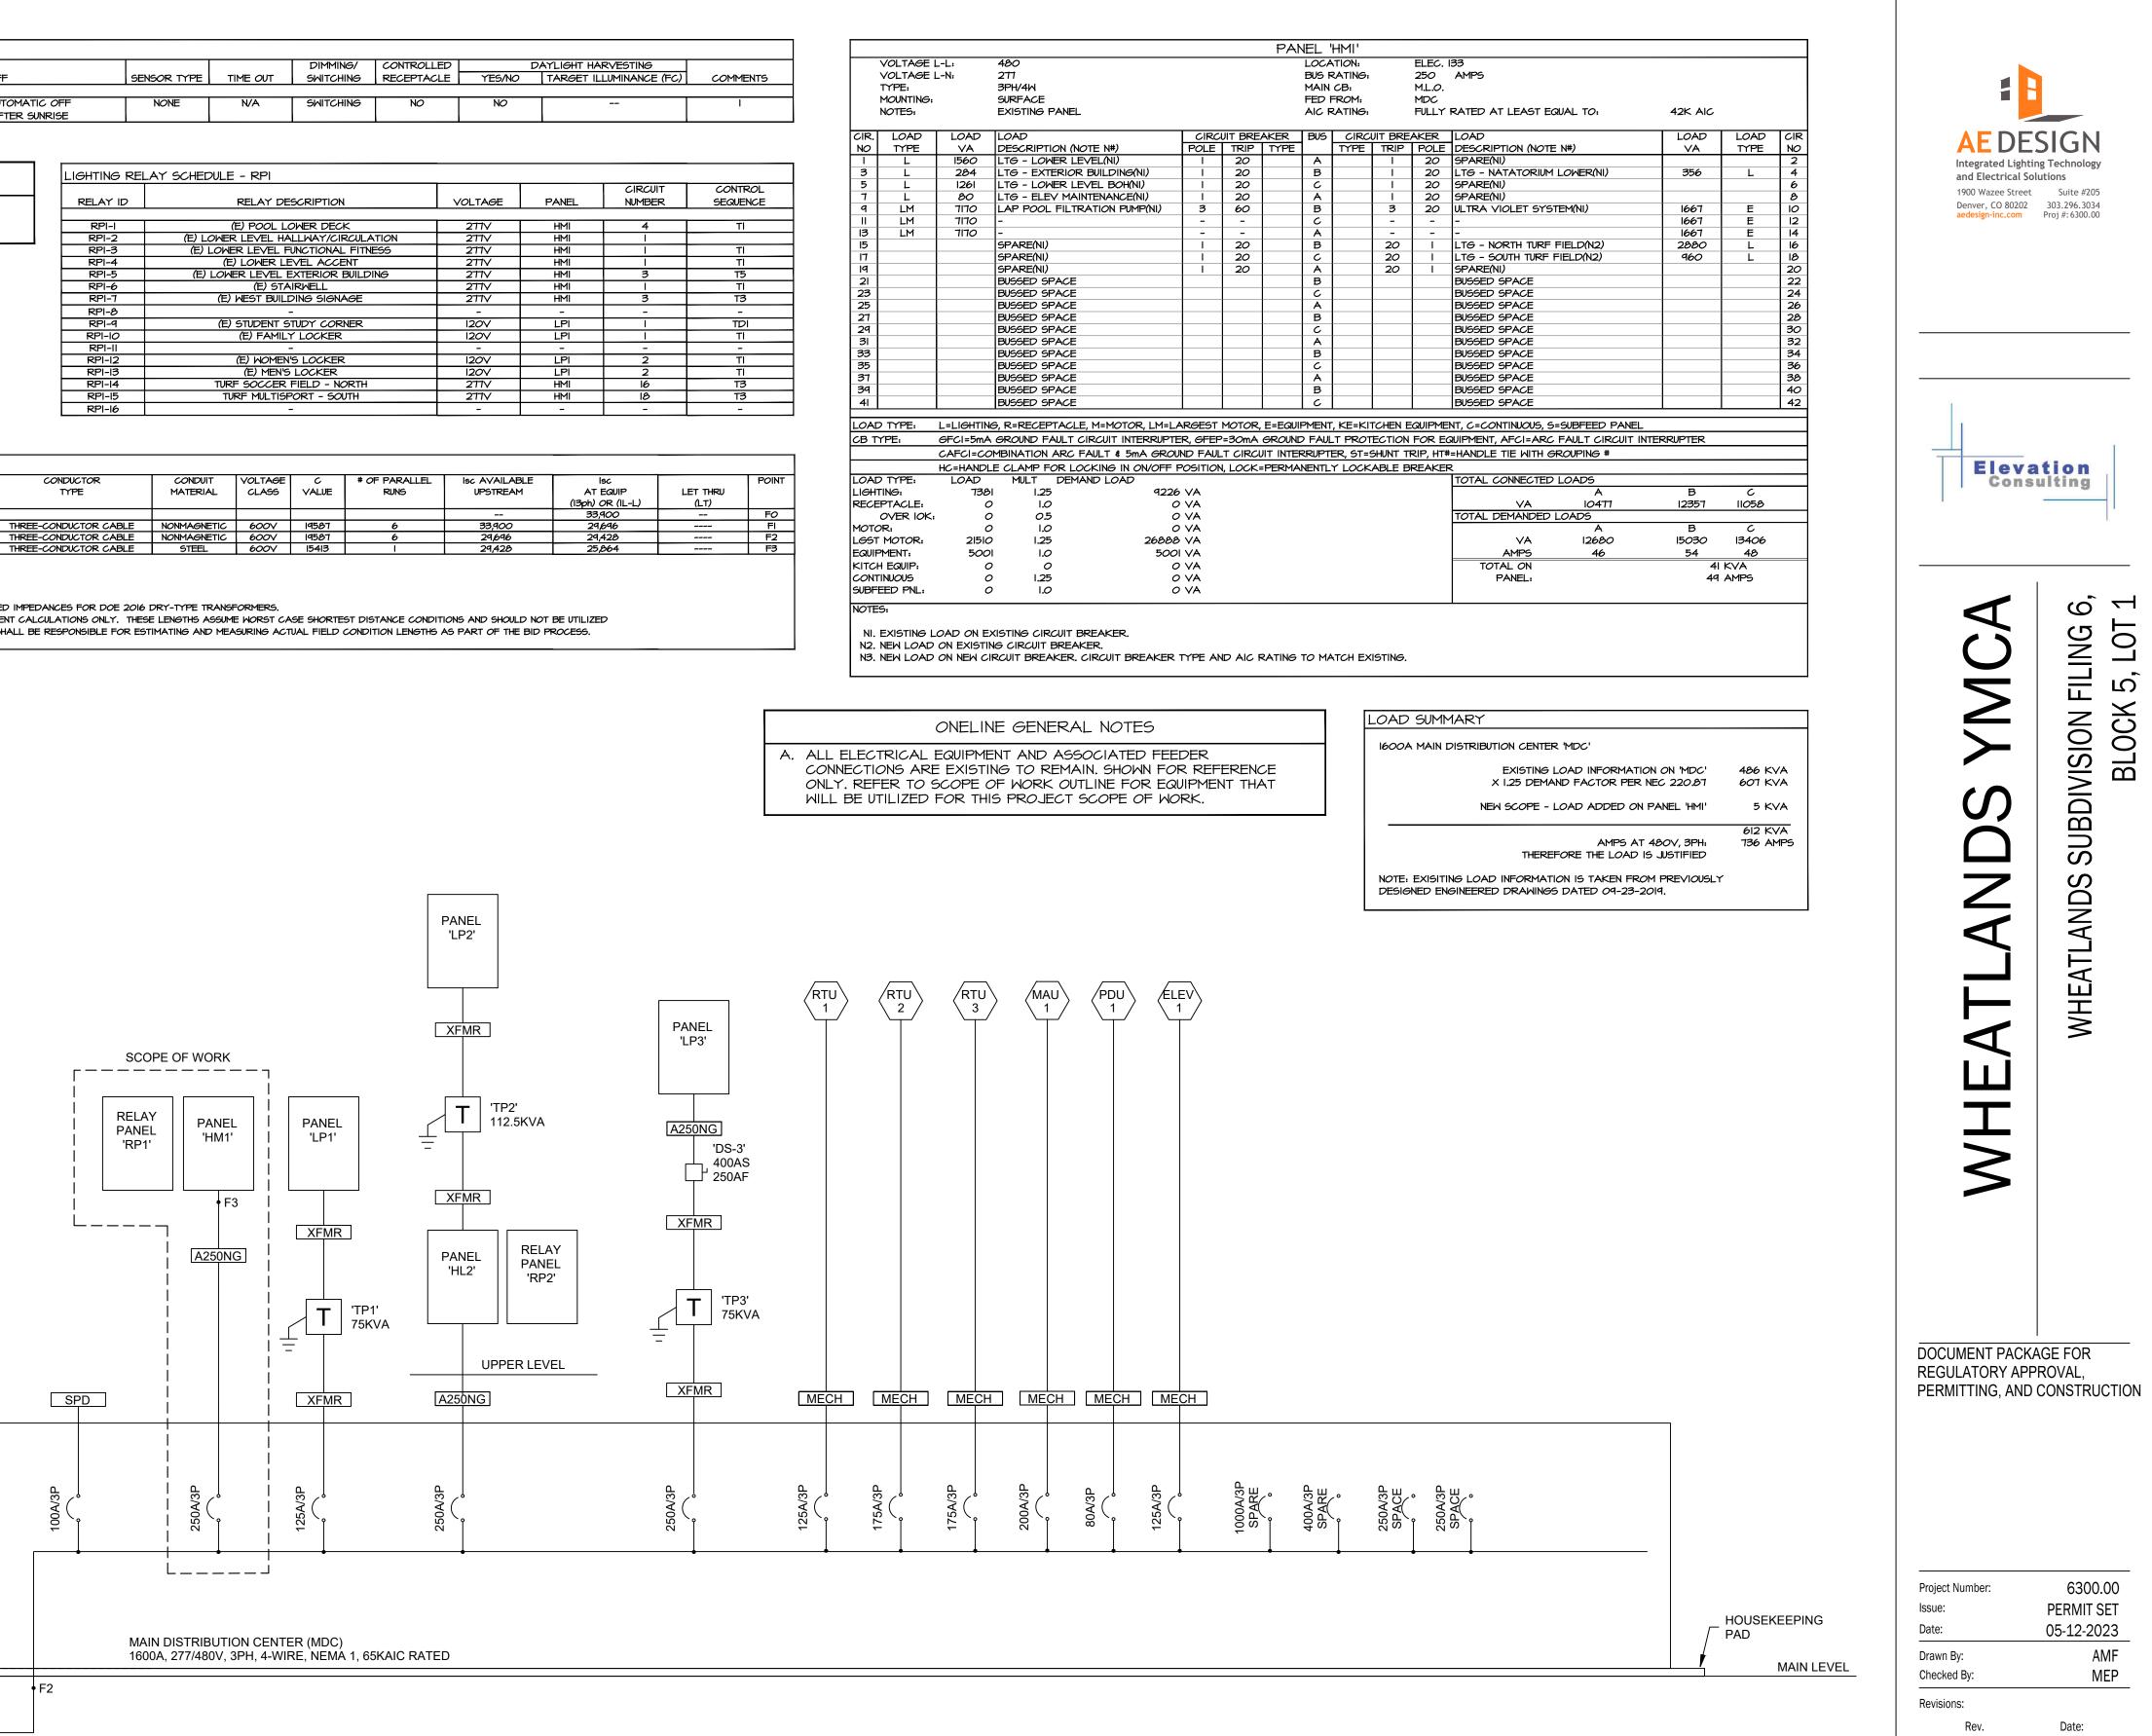

#### WHEATLANDS METROPOLITAN DISTRICT REGULAR MEETING Wheatlands Clubhouse, 6601 S. Wheatlands Parkway, Aurora, Colorado July 13, 2023 at 6:00 p.m. www.wheatlandsmetro.org

| Paulette Martin, President            | Term to May 2027 |
|---------------------------------------|------------------|
| Kathy Barela, Treasurer               | Term to May 2025 |
| Rodney DeWalt, Assistant Secretary    | Term to May 2027 |
| Sameer Bhatnagar, Assistant Treasurer | Term to May 2027 |
| Brooke Holliman, Secretary            | Term to May 2025 |