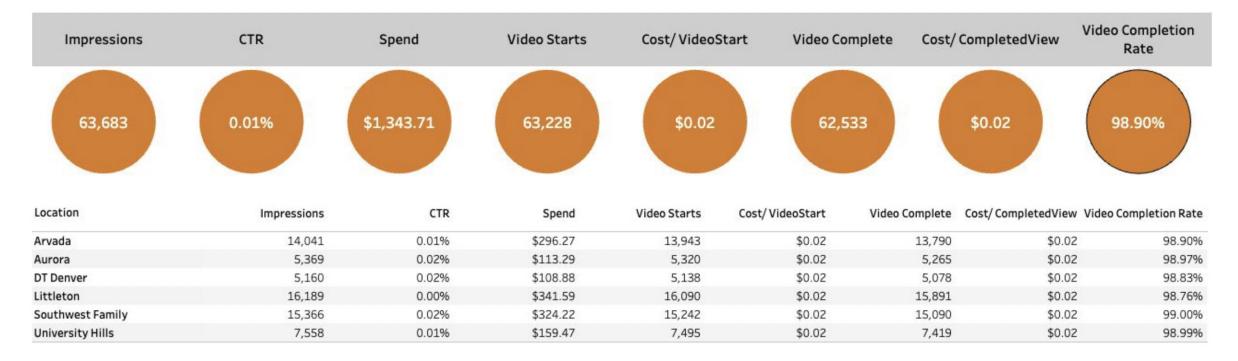

0,128      | 229    | C     | 0.46%  | \$4.62     | \$1,057.70 |
| Southwest Fa  | amily       | 70,820      | 261    | C     | ).37%  | \$5.73     | \$1,494.30 |
| University Hi | lls         | 42,098      | 197    | C     | ).47%  | \$4.51     | \$888.27   |
|               | Audience Pe | rformance   |        |       |        |            |            |
|               | Audience    | Impressions | Clicks | CTR   | CPC    | Spend      |            |
|               | AGF         | 70,040      | 348    | 0.50% | \$4.25 | \$1,477.84 |            |
|               | NM          | 112,780     | 488    | 0.43% | \$4.88 | \$2,379.66 |            |
|               | FEB         | 115,392     | 484    | 0.42% | \$5.03 | \$2,434.77 |            |



## June 2023 Review





## June 2023 Review







**A** IMPRESSIONS

14,821

DENVER YMCA (NON GRANT)

## June 2023 Review

A CLICKS DENVER YMCA (NON GRANT)

2,000

\Lambda AVG. CPC DENVER YMCA (NON GRANT) \$1.02

\Lambda COST DENVER YMCA (NON GRANT) \$ 2,034.88

A CTR DENVER YMCA (NON GRANT)

13.49%

A CONV. DENVER YMCA (NON GRANT)

649.17

A CAMPAIGN PERFORMANCE DENVER YMCA (NON GRANT)

| Campaign                                             | Clicks | Impr.  | CTR    | Avg. CPC | Cost        | Conv.  |
|------------------------------------------------------|--------|--------|--------|----------|-------------|--------|
| MOTUS - Arvada - Brand [300] - [50]                  | 384    | 829    | 46.32% | \$ 0.12  | \$ 46.81    | 144    |
| MOTUS - Downtown - Brand [400] - [50]                | 351    | 860    | 40.81% | \$ 0.13  | \$ 4