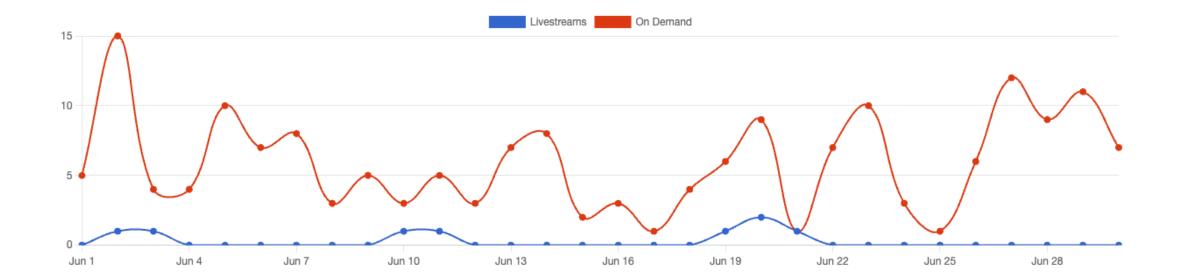

er            | 16     | 147         |
| Private Swim Lessons Denver    | 14     | 94          |
| Swimming Lessons near me       | 13     | 433         |
| Denver Summer Camps            | 12     | 178         |
| Swimming Lessons               | 10     | 643         |

### Branded Search Terms

### Non-Branded Search Terms

# Y360 Recap

| Device          | April | May  | June |
|-----------------|-------|------|------|
| Desktop         | 19%   | 21%  | 22%  |
| Mobile          | 81%   | 79%  | 76%  |
| Activity        | May   | June |      |
| Monthly Members | s 40  | 52   |      |
| Monthly Visits  | 2,487 | 862  |      |
| Monthly Plays   | 81    | 204  |      |

### Activity by Date

🛗 Jun 1, 2023 - Jun 30, 2023 🗸



# Y360 Recap – Visits By Day



# **Y360 Recap – Plays By Day**



# Y360 Recap (Detail)





| Branch                | New Members | On Demand Plays | Livestream Plays |
|-----------------------|-------------|-----------------|------------------|
| Arvada YMCA           | 16          | 27              | 0                |
| Aurora YMCA           | 8           | 11              | 0                |
| Downtown YMCA         | 3           | 17              | 6                |
| Littleton Family YMCA | 8           | 10              | 0                |
| Southwest Family YMCA | 2           | 7               | 0                |
| University Hills YMCA | 15          | 54              | 2                |

# **Engagement Overview**

- Denver Y Mobile App:
  - # of pushes: 20
  - Recipients: ~15,000/per push

## 5 Best Swimming Pools in Aurora, CO



## News